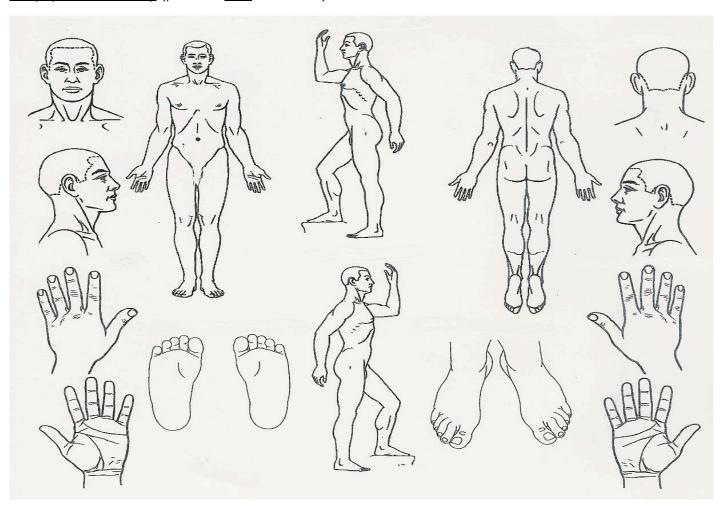

| Other issues to discuss today:                               |  |
| s it getting better or worse?                                                                                                      | (only if time permits)                                       |  |
| Any headache, fever or cough?                                                                                                      |                                                              |  |
| What treatments were tried?                                                                                                        |                                                              |  |

For physician use only (please do NOT write below):